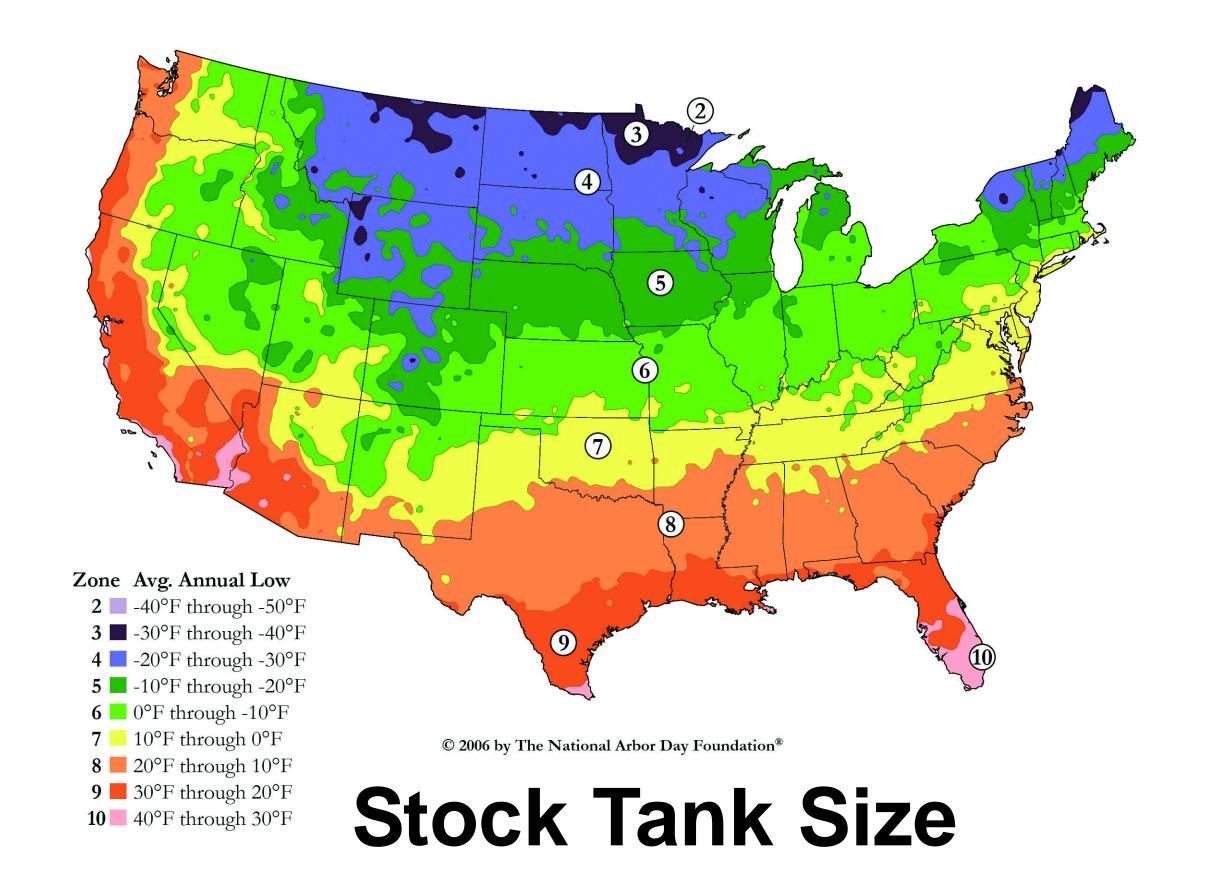

|        | 30 Gallon                                                                | 50 Gallon | 75 Gallon | 100 Gallon | 125 Gallon | 150 Gallon |
|--------|--------------------------------------------------------------------------|-----------|-----------|------------|------------|------------|
| Zone 2 | ne 2 For the love of all that is good and great, move to a warmer place! |           |           |            |            |            |
| Zone 3 | 500 Watt                                                                 | 750 Watt  | 1000 watt | 1000 watt  | 1500 watt  | 1500 watt  |
| Zone 4 | 500 Watt                                                                 | 750 watt  | 750 watt  | 1000 watt  | 1000 watt  | 1500 watt  |
| Zone 5 | 500 Watt                                                                 | 500 watt  | 750 watt  | 1000 watt  | 1000 watt  | 1500 watt  |
| Zone 6 | 250 watt                                                                 | 500 watt  | 500 watt  | 750 watt   | 1000 watt  | 1000 watt  |
| Zone 7 | 250 watt                                                                 | 250 watt  | 500 watt  | 500 watt   | 750 watt   | 750 watt   |
| Zone 8 | 250 watt                                                                 | 250 watt  | 250 watt  | 500 watt   | 500 watt   | 500 watt   |

## The Easy Choice!

With our zone chart, the customer chooses the correct de-icer **EVERY TIME!** 