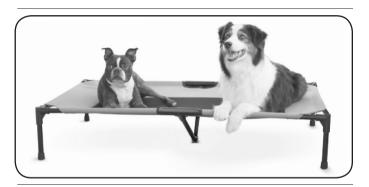

## Thank you for purchasing an Extra Large Pet Cot made by K&H Pet Products

- Fold out cover so it is flat.
- Be sure all 6 frame tubes are threaded through the sleeves sewn along edges of the cover including middle joint.
- Insert all 6 frame tubes into the nylon supports.
- Lastly, pull the end with the hook and loop tightly over the tube to tighten cover.