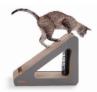

Creative Kitty Scratch, Ramp and Groom

Hangin' Bucket Booster

- Pet Restraint Products
- Cargo & Seat Protectors
- Pet Carriers